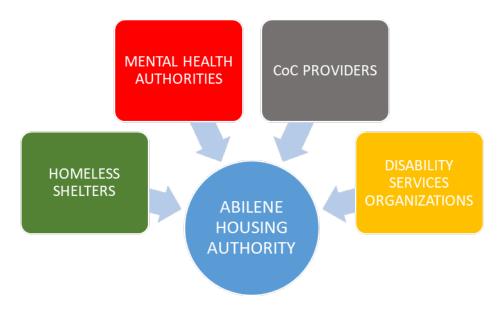

## Mainstream Voucher Application Application/Referral Process

AHA is partnering with numerous local agencies including homeless shelters, Continuum of Care (CoC) providers, mental health authorities, Olmsted Plan funded agencies, the city of Abilene, and several other organizations to provide referrals and supportive services for participants in the Mainstream Voucher Program.

Partnering Agencies will make direct referrals to AHA as well as help certify that applicants for the Mainstream Voucher Program meet at least one of the four target populations:

- Transitioning out of institutional and other segregated settings
- At serious risk of institutionalization,
- Homeless
- At risk of being homeless